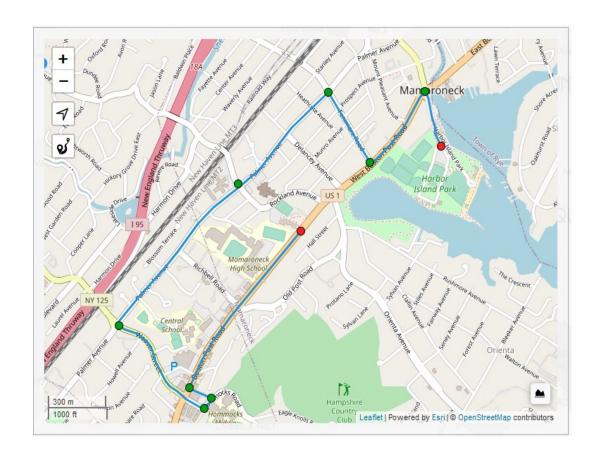

## Chatsworth Avenue School - Groups A + B

- Begin at Harbor Island
- Left onto West Boston Post Road
- Right onto Fenimore Road
- Left onto Palmer Avenue
- Left onto Chatsworth Avenue, pass Chatsworth Avenue School
- Left onto Boston Post Road
- Right onto Hommocks Rd, pass Hommocks Middle School
- Left onto Old Hommocks Road
- Right onto West Boston Post Road
- Left at traffic light into Mamaroneck High School Lot

### Murray Avenue School - Groups A + B

- Begin at Harbor Island
- Left onto West Boston Post Road
- Right onto Fenimore Road
- Left onto Palmer Avenue
- Right onto Weaver Street
- Left onto Forest Avenue
- Left onto Murray Avenue, pass Murray Avenue School
- Left onto Myrtle Boulevard
- Right onto Weaver Street, cross over Boston Post Road, pass Hommocks Middle School
- Left onto Old Hommocks Road
- Right onto West Boston Post Road
- Left at traffic light into Mamaroneck High School Lot

## Central School - Groups A + B

- Begin at Harbor Island
- Left onto West Boston Post Road
- Right onto Fenimore Road
- Left onto Palmer Avenue, pass Central School
- Left onto Weaver Street, cross over Boston Post Road, pass Hommocks Middle School
- Left onto Old Hommocks Road
- Right onto West Boston Post Road
- Left at traffic light into Mamaroneck High School Lot