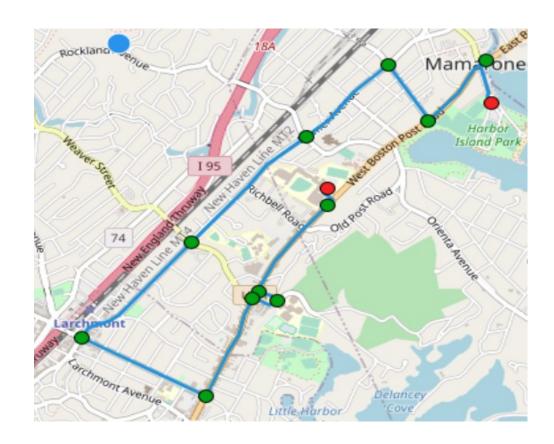

## Chatsworth Avenue School - Groups A + B

- Begin at Harbor Island
- Left onto West Boston Post Road
- Right onto Fenimore Road
- Left onto Palmer Avenue
- Left onto Chatsworth Avenue, pass Chatsworth Avenue School
- Left onto Boston Post Road
- Right onto Hommocks Rd, pass Hommocks Middle School
- Left onto Old Hommocks Road
- Right onto West Boston Post Road
- Left at traffic light into Mamaroneck High School Lot

### Murray Avenue School - Groups A + B

- Begin at Harbor Island
- Left onto West Boston Post Road
- Right onto Fenimore Road
- Left onto Palmer Avenue
- Right onto Weaver Street
- Left onto Forest Avenue
- Left onto Murray Avenue, pass Murray Avenue School
- Left onto Myrtle Boulevard
- Right onto Weaver Street, cross over Boston Post Road, pass Hommocks Middle School
- Left onto Old Hommocks Road
- Right onto West Boston Post Road
- Left at traffic light into Mamaroneck High School Lot

## Central School - Groups A + B

- Begin at Harbor Island
- Left onto West Boston Post Road
- Right onto Fenimore Road
- Left onto Palmer Avenue, pass Central School
- Left onto Weaver Street, cross over Boston Post Road, pass Hommocks Middle School
- Left onto Old Hommocks Road
- Right onto West Boston Post Road
- Left at traffic light into Mamaroneck High School Lot