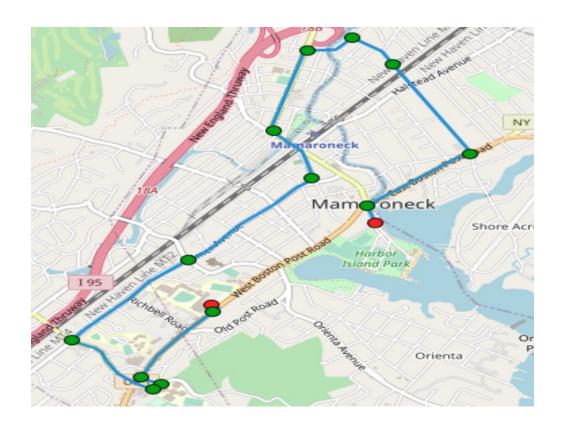

#### Mamaroneck Avenue School - Groups A + B

- Begin at Harbor Island
- Right onto East Boston Post Rd
- Left onto North Barry Avenue
- Continue onto N Barry Avenue Ext
- Left onto Mamaroneck Avenue, pass Mamaroneck Avenue School
- Bear right onto Mt Pleasant Avenue to Palmer Avenue
- Left onto Weaver Street, cross over Boston Post Road, pass Hommocks Middle School
- Left onto Old Hommocks Road
- Right onto West Boston Post Road
- Left at traffic light into the Mamaroneck High School Lot