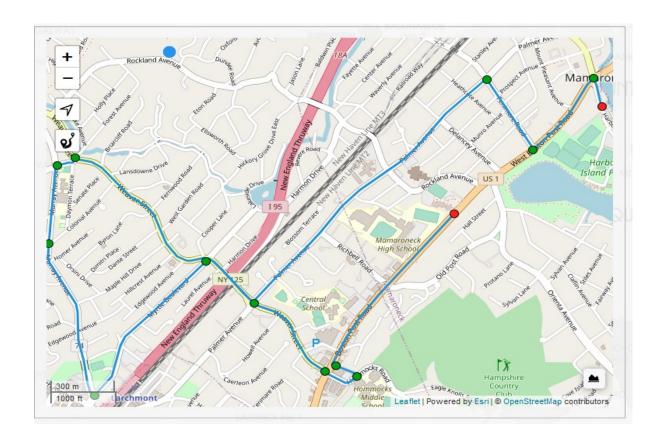

## Chatsworth Avenue School - Groups A + B

- Begin at Harbor Island
- Left onto West Boston Post Road
- Right onto Fenimore Road
- Left onto Palmer Avenue
- Left onto Chatsworth Avenue, pass Chatsworth Avenue School
- Left onto Boston Post Road
- Right onto Hommocks Rd, pass Hommocks Middle School
- Left onto Old Hommocks Road
- Right onto West Boston Post Road
- Left at traffic light into Mamaroneck High School Lot

### Murray Avenue School - Groups A + B

- Begin at Harbor Island
- Left onto West Boston Post Road
- Right onto Fenimore Road
- Left onto Palmer Avenue
- Right onto Weaver Street
- Left onto Forest Avenue
- Left onto Murray Avenue, pass Murray Avenue School
- Left onto Myrtle Boulevard
- Right onto Weaver Street, cross over Boston Post Road, pass Hommocks Middle School
- Left onto Old Hommocks Road
- Right onto West Boston Post Road
- Left at traffic light into Mamaroneck High School Lot

## Central School - Groups A + B

- Begin at Harbor Island
- Left onto West Boston Post Road
- Right onto Fenimore Road
- Left onto Palmer Avenue, pass Central School
- Left onto Weaver Street, cross over Boston Post Road, pass Hommocks Middle School
- Left onto Old Hommocks Road
- Right onto West Boston Post Road
- Left at traffic light into Mamaroneck High School Lot